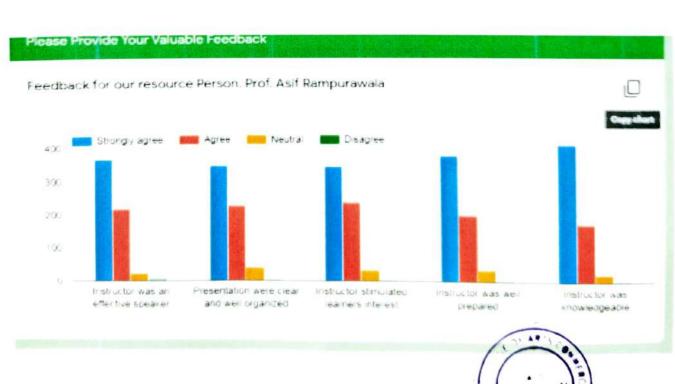

### Workshop Resource Person Profile:

Asst.Prof. Asif Rampurawala (Vice Principal), Vidyalankar School of Information Technology, Mumbai Pursuing Ph.D, UGC-NET (Computer Science and Applications) qualified.

#### Introduction:

A Masters in Computer Science from University of Mumbai. He has more than 17 years of teaching experience at both the undergraduate and post-graduate level. Expertise in building and managing successful international academic partnerships with prestigious universities in USA. Canada, Australia and UK. A professional member of Association for Computing Machinery(ACM) and Computer Society of India (CSI). His research interests include ICT, Pedagogical research, and Soft computing. He has been conducting corporate trainings in Business Intelligence, IT Security Risk Management and Software development using Java amongst others. Member (Ag) of Ad-hoc Board of Studies in subject of MSc IT and BSc IT under the faculty of Science & Technology in HSNC University, Mumbai. Member of Syllabus Committee for Information Technology in University of Mumbai, Member of Syllabus Committee for Data Science in University of Mumbai.

#### Learned Outcomes-

- Online teaching is an important part of the learning now a days in which we provide education to undergraduates due to pandemic situation. Online learning through webinars, workshop, seminars, conferences share many challenges with face-to-face teaching. In this Online workshops the main techniques used by computer hackers and penetration testers in order to better defend against intrusions and security violations in live systems, including low-level kernel and hardware topics, techniques for web applications and some audit techniques used in digital forensics Students learnt the underlying principles and techniques associated with the cyber security practice known as ethical hacking. They will became familiar with the entire basics of network security.
- Basic understanding of UNIX OS, UNIX/Linux commands and File system and to familiarize students with the Linux environment security. To made student learn fundamentals of shell commands regarding secure usage. Emphases are on making student familiar with UNIX environment and issues related to it. To be able to use command line networking applications such as ftp, telnet, etc. to show spying on networks.
- The participants understood exact concept of Hacking through practical session. Also the expert speaker person talked about various real world examples of hacking where He shared a video (case Study) of biggest fraud happened in a Banking system to explain the scenario. The expert made aware about how ethical hacking used in industries through a video clip. the participants got to know about different types of Malicious Code & working of virus, worms like Trojan Horses attack.
- Viewers learnt the fundamental of ethical hacking using command line utilites. This workshop enlighten an exciting career opportunity for fresher's students who desired to be a white hacker.
- The most exciting question answers session with expert speaker where participants ask various question regarding web server security, smart phone virus and how to make it secure through software's tools & technology and in response to questions participants got very satisfactory explanation.