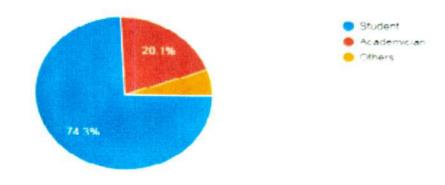

# Feedback Analysis:

Student / Academician 396 responses

Student

Professor

Associate Professor

Assistant Professor

Researchers

Industrialist

# Student / Academician 612 responses

#### Student / Academician

612 responses