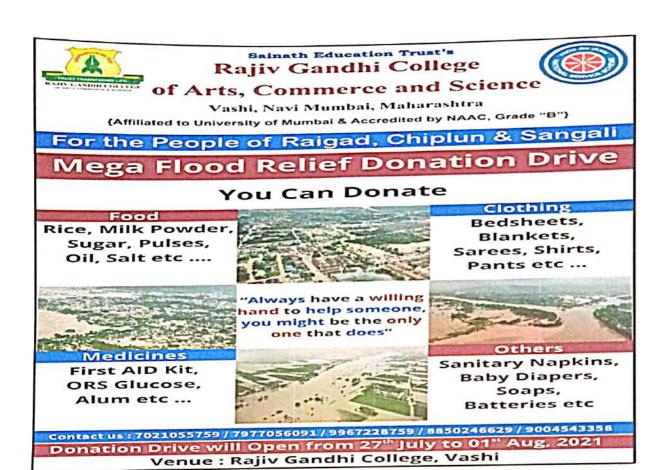

## Notice

Duter 10th July 2022

Dear Students, Faculty, and Staff,

We hope this message finds you will be expense to the recent devastating floods in Chiplan, the NSS (National Service Scheme) and of Samath Education Total's Eagle Gandhi College of Arts, Commerce, and Science is organizing a final distribution aware as provide essential relief to the affected population

Activity Chiplan Food Distribution Flood Relief

Venue: Chiplan Village Area, Ramagus District, Mahamahma

Date & Time; 31st July 2021, starting at 10:10 a.m.

The flooding in Chiplan has left many fundices without access to final and basic suppliers. It is our responsibility as a community to come together and extend a helping hand to those it need during this challenging time. This event mins to provide immediate relief and support to the thoub-affected condense of Chaptun

#### How You Can Contribute:

1. Donations: We are collecting non-perishable fixed from, clean drinking water, and other essential supplies at our college campus. Please drop off your donations at the College store more in in before 27th July 2021

- 2. Volunteering: We are also looking for volunteers who can assist in the organization and distribution of relief materials on the day of the event. If you wish to volunteer, please register your name with the NSS Program Officers.
- 3.Monetary Contributions: If you would like to make a monetary donation to support this relief effort, please contact the NSS Program Officers for further information.