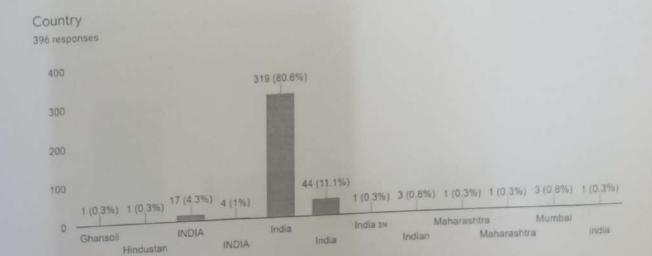

Mr. K.C. Sahu

Ms.Sarita Shinde

Mrs. Purnima Gupta

Mr. Raju Rathod

Participants List: - From around 20 states of India, we have got 532 registered participants. Out of which 396 participants had given feedback cum attendance form. Around 1500 participants were there for the YouTube live session.