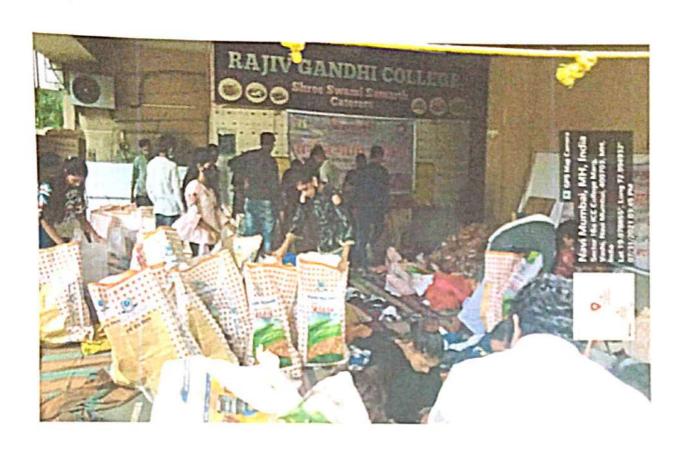

## Notice

Duter 10th July 2022

Dear Students, Faculty, and Staff,

We hope this message finds you will be expense to the recent devastating floods in Chiplan, the NSS (National Service Scheme) and of Samath Education Total's Eagle Gandhi College of Arts, Commerce, and Science is organizing a final distribution aware as provide essential relief to the affected population

Activity Chiplan Food Distribution Flood Relief

Venue: Chiplan Village Area, Ramagus District, Mahamahma

Date & Time; 31st July 2021, starting at 10:10 a.m.

The flooding in Chiplan has left many fundices without access to final and basic suppliers. It is our responsibility as a community to come together and extend a helping hand to those it need during this challenging time. This event mins to provide immediate relief and support to the thoub-affected condense of Chaptun

## Report on Chiplun Flood Relief A.Y. 2021-22

Activity: Chiplun Food Distribution Flood Area

Venue: Rajiv Gandhi College Vashi 2021-202

Date & Time: 31st July 2021 at 10:00a.m onwards,

Descriptive Report:-

NSS unit made Packets of essential things on 31st July 2021 at College premises. The NSS unit with the help of Alumni and Teachers worked hand in hand to support the Chiplun Flood relief.