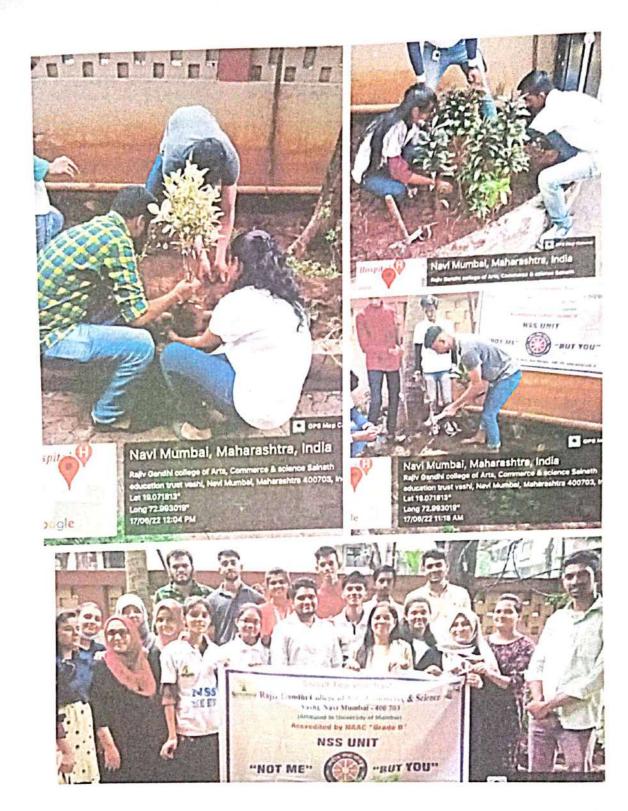

#### REPORT ON TREES PLANTATION DRIVE

#### NSS COMMITTEE

Activity: Trees Plantation Drive

Venue: College Ground Vashi Navi Mumbai.

Date & Time: 18th June -2022, 8.30 am to 12.30 pm.

NSS P.O. 1) Asst.Prof. Arun Vishwakarma

2) Asst. Prof. Raju Rathod

#### Details of Activity:

Rajiv Gandhi College of Arts, Commerce and Science has organized 'Trees Plantation Drive' 18<sup>th</sup> June-2022. The 'Trees Plantation Drive' started at 8.30 AM with a Motivational speech by Asst. Prof. Rafat Shaikh in the morning.

The aim of this drive was to plant 25 trees and the speaker also spoke about the importance of tree plantation. Banyan (Bargat), Black Berries (Jamun), Mango, Neem, Jackfruit (Kathal), Badam (Almond), Peepal are saplings that are planted in the drive. The saplings are placed on the hole and ready to be planted. The students and teachers participated in the drive enthusiastically and helped each other in planting the saplings. Students were divided into groups and teachers were appointed as an incharge along with each group. Each group was allotted with different areas. We carefully removed the cover of the saplings, held the soil that protects the roots, and placed them on to the holes. We poured the hole with soil, making sure the saplings are properly planted and placed a bamboo stick beside the plants.

After our goal of planting 750 trees was achieved. Refreshments were distributed to all the students and teachers. Finally, the event ended and we came home with enthusiasm and happiness after doing such great work.

#### Outcome: -

- All of the students enjoyed the tree planting activity and agreed that it is beneficial for environmental purposes and also for them.
- Students got proper knowledge of spreading awareness regarding tree plantation and its importance.
- Students also realized the true value of balance among people, life, and nature.
- 4. Tree planting is one way of showing our efforts in making this world a much better place to live in. Without the trees, nothing will keep us safe from the typhoons, we could not eat nutritious frants and vegetables, and definitely we could not breathe fresh air. Build today, plant for tomorrow. Let's save nature together!
- In addition to students learning tree planting skills, communities learn about all
  aspects of tree maintenance and care, as well as the different species being planted,
  and further knowledge around pests and diseases, land management and conservation.