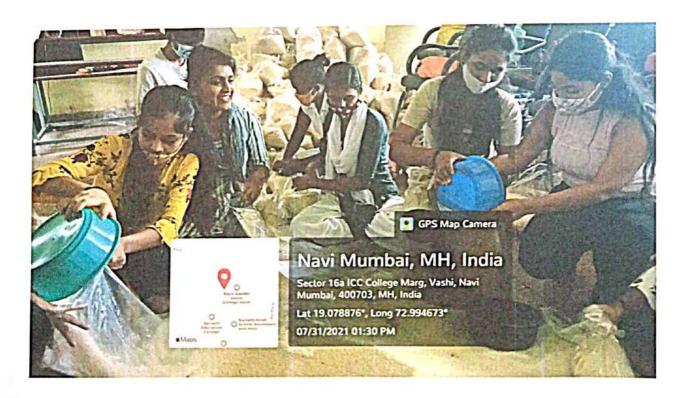

## Report on Chiplun Flood Relief A.Y. 2021-22

Activity: Chiplun Food Distribution Flood Area

Venue: Rajiv Gandhi College Vashi 2021-202

Date & Time: 31st July 2021 at 10:00a.m onwards,

Descriptive Report:-

NSS unit made Packets of essential things on 31st July 2021 at College premises. The NSS unit with the help of Alumni and Teachers worked hand in hand to support the Chiplun Flood relief.

In conclusion, the flood relief conducted by Sainath Education Trust's Rajiv Gandhi College of Arts, Commerce, and Science in Chiplun had a profound and positive impact on the affected

ol Aris

Photos Chiplun Food Distribution Flood Area2021-22