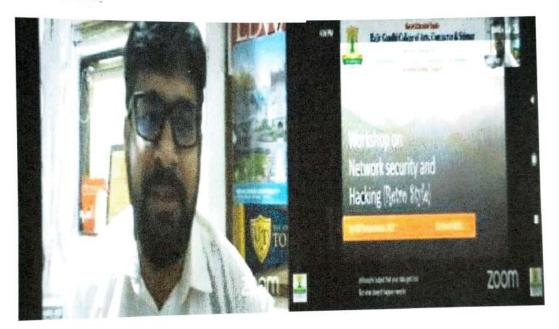

## Workshop Report March 2021

Network security and Ethical Hacking

Duration: 2 hours Dated On-15<sup>th</sup> March 2021

This workshop was attended by 713 registered participants drawn from across the country with 3936 Views during You Tube live session. This workshop mainly focuses on the students eager to be a White Hat Hacker. It features a brief introduction to the world of hacking starting with the importance of ethical hackers and their need in today's world scenario, including to the basics of networking that will help you have a deep understanding of the working of internet. This workshop will ready students for the information security industry also will allow in deft understanding of networking systems—which is essential for formulating strategies for improved security.

### Workshop Resource Person Profile:

Asst.Prof. Asif Rampurawala (Vice Principal), Vidyalankar School of Information Technology, Mumbai Pursuing Ph.D, UGC-NET (Computer Science and Applications) qualified.

#### Content

The workshop has been covered the following topics:

- 1. White, Black and Grey Hat Hackers
- 2. Different Types of Malicious Code
- 3. Basic Networking commands
- 4. Telnet
- 5. FTP
- 6. Port Scanning
- 7. Buffer overflow attack
- 8. Xmodem