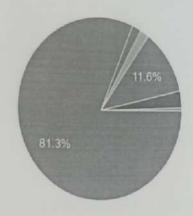

# Feedback Analysis:

Student / Academician 396 responses

Student

Professor

Associate Professor

Assistant Professor

Researchers

Industrialist