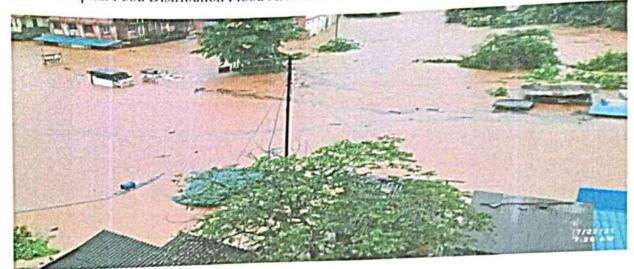

## Notice

Duter 10th July 2022

Dear Students, Faculty, and Staff,

We hope this message finds you will be expense to the recent devastating floods in Chiplan, the NSS (National Service Scheme) and of Samath Education Total's Eagle Gandhi College of Arts, Commerce, and Science is organizing a final distribution aware as provide essential relief to the affected population

Activity Chiplan Food Distribution Flood Relief

Venue: Chiplan Village Area, Ramagus District, Mahamahma

Date & Time; 31st July 2021, starting at 10:10 a.m.

The flooding in Chiplan has left many fundices without access to final and basic suppliers. It is our responsibility as a community to come together and extend a helping hand to those it need during this challenging time. This event mins to provide immediate relief and support to the thoub-affected condense of Chaptun

Your contributions, whether in the form of donations, volunteering, or monetary support, will make a significant difference in the lives of those affected by the floods. Let us stand together as a compassionate community and support our fellow citizens in their time of need.