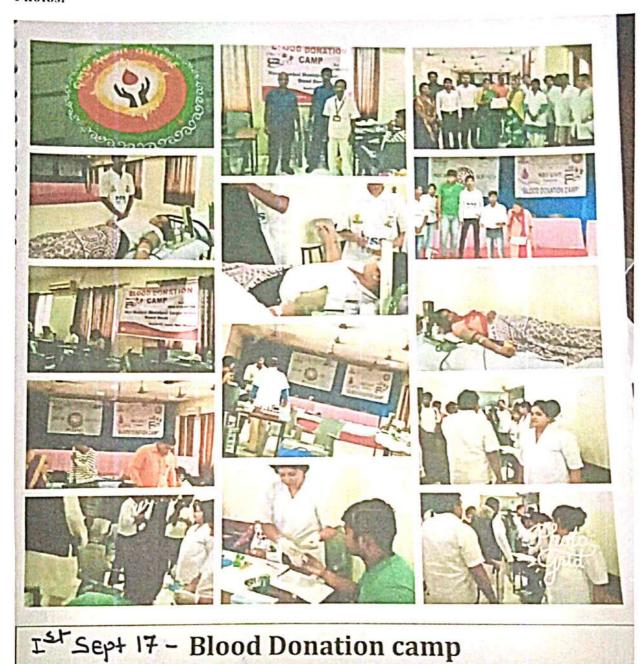

# DETAIL ACTIVITY REPORT NSS COMMITTEE

Activity: Blood Donation Camp 2017-2018

Venue: Auditorium (4th Floor) Rajiv Gandhi College

Date & Time: 1st September 2017, 09: 00 a.m. to 3:00 p.m

### Details of Activity:

Sainath Education Trust's Rajiv Gandhi College of Arts, Commerce and Science (NSS unit) organized 'Blood Donation Camp' on 1st September 2017. The camp was organized in collaboration with NMMC Vashi Navi Mumbai. The camp was arranged at an auditorium on the 4th floor Auditorium in college premises.

The function started around 9:00 AM. The camp was inaugurated by our founder "Shri Haribansh Singh Ji". Our students with their parents had participated in the blood donation camp. Along with teaching and non- teaching staff. Alumni also actively participated in this camp. The blood collected from this camp was to be around 69 units. The College had arranged refreshments for those who donated blood in the camp. The participants who donated blood were given certificates and gifts.

To oversee the entire process and to collect the blood, a team of doctors and nurses were put incharge. Before donating the blood the team were checking BP and Hemoglobin. The college had also arranged for a resting room for anyone who felt dizzy or sick after donating blood and volunteers were present over there to take care of them.

The camp ended with a vote of thanks delivered by Asst. Prof .Sunandha Salave to everyone and the camp successfully ended with the National Anthem.

## Blood donation camp 2017-18

## Photos: